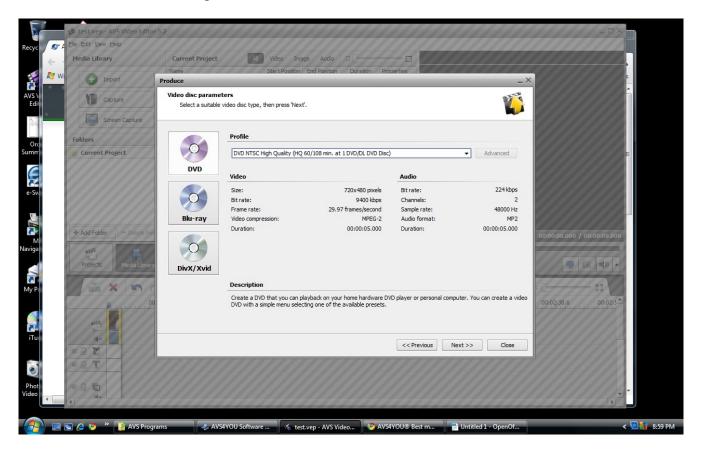

Display of only available options to compile project in a 16:9 format even though the project was created and saved with settings of 4:3 format, first shot...

Display of all available options to only compile project in a 16:9 format even though the project was created and saved with settings of 4:3 format, second shot...