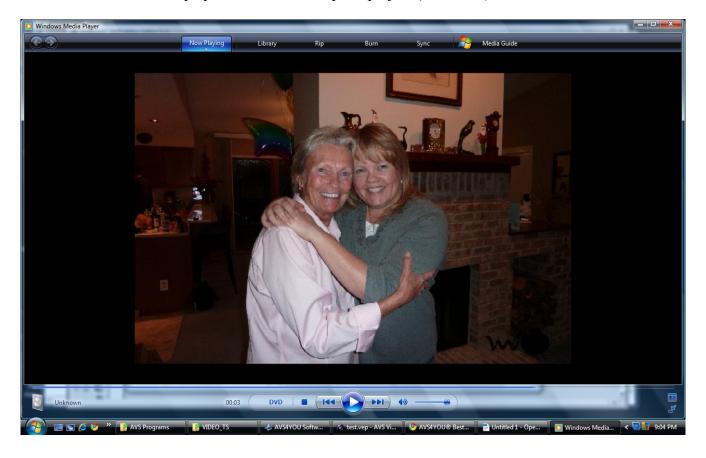

Original Picture, displayed via Windows Photo Gallery...



Picture displayed in Video Editor workspace with 4:3 aspect ratio set...



Picture imported and displayed in the Video Editor work space, full screen view...



Display of only available options to compile project in a 16:9 format even though the project was created and saved with settings of 4:3 format, first shot...



Display of all available options to only compile project in a 16:9 format even though the project was created and saved with settings of 4:3 format, second shot...



Screen shot of Picture displayed from DVD compiled project (.VOB file)...