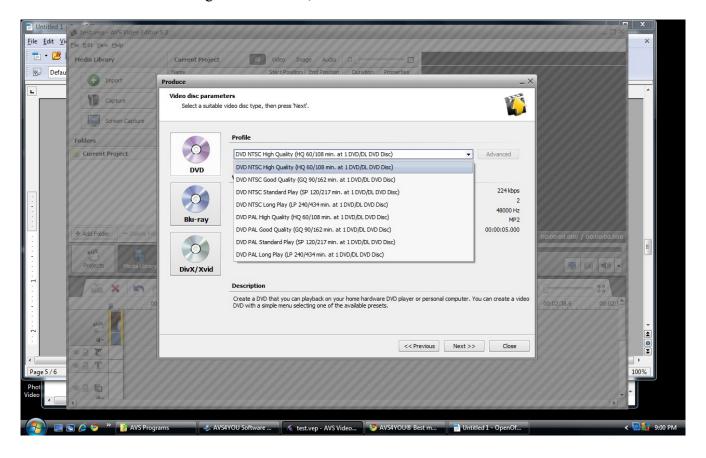

Display of only available options to compile project in a 16:9 format even though the project was created and saved with settings of 4:3 format, first shot...

Display of all available options to only compile project in a 16:9 format even though the project was created and saved with settings of 4:3 format, second shot...